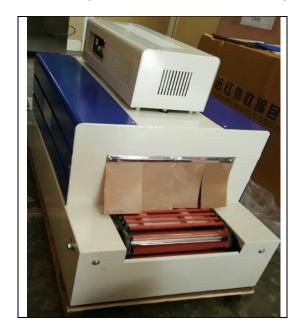

## SHRINK WRAPPING MACHINE – MODEL IP-3015

Compact design, high efficiency and portable model

Recommended for offices, banks, supermarkets for small size Bundles, Bottles, Packets, Containers, Print material etc.

Uses PVC, POF film.

Silicon sleeve rod conveyor mounted with 25W AC Motor operates on variable speed blower motor mounted on top.

PID Temperature controller with double display.

| Technical Specification  |              |
|--------------------------|--------------|
| Tunnel Size(LxH)(mm)     | 300X150      |
| Conveying Loading(kg)    | 10           |
| Power Consumption(kw)    | 3.5          |
| Power Supply             | 220V, 50Hz   |
| Heating Zone(LxWxH) (mm) | 800x300x150  |
| Dimensions(LxWxH)(mm)    | 1200x540x660 |
| Net Weight(kg)           | 35           |